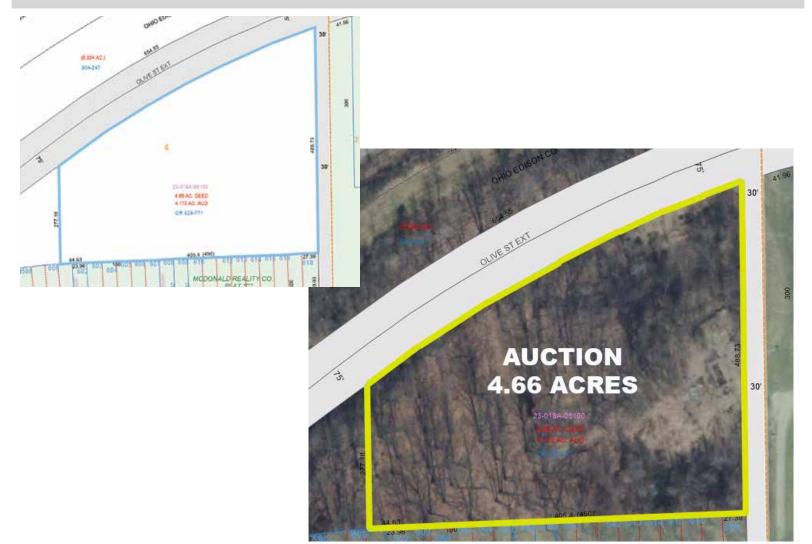

## 4.17 ACRES WOODED LAND

## SOME TIMBER - WEATHERSFIELD TWP. – TRUMBULL CO. – ZONED RESD. B SINGLE OR MULTI FAMILY - NICE BUILDING SITE – SECLUDED SETTING

Absolute auction, all sells to the highest bidders on location:

4.17 acres – mostly wooded. McDonald Ave. stubs into property from south plus lots of frontage on Olive St. Maps at site or visit us on the web. Auction onsite but online bidding available.

**TERMS ON REAL ESTATE:** 10% down auction day, balance due at closing. A 10% buyer's premium will be added to the highest bid to establish the purchase price. Any desired inspections must be made prior to bidding. All information contained herein was derived from sources believed to be correct. Information is believed to be accurate but not guaranteed.